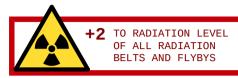

## 2-3 LIFE SUPPORT DEGRADATION

ADD ONE YELLOW CUBE\*\* ON EACH CREW CARD IN SPACE, UNLESS IT'S IN LEO OR AT A FACTORY.

4-5 SOLAR FLARE

ONLY DURING RED SEASON

MAKE 1D6 + SOLAR MOD (ROLL ONCE FOR ALL) RADIATION CHECK FOR EACH STACK, EXCEPT FOR THOSE ON A SITE OR INSIDE EARTH RADIATION BELT.