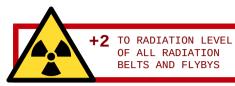

# 4-5 SOLAR FLARE

ONLY DURING RED SEASON

MAKE 1D6 + SOLAR MOD (ROLL ONCE FOR ALL) RADIATION CHECK FOR EACH STACK, EXCEPT FOR THOSE ON A SITE OR INSIDE EARTH RADIATION BELT.